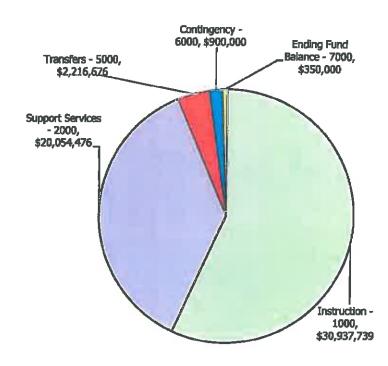

| GENERAL FUND                                       |              |
|----------------------------------------------------|--------------|
| 1000 - Instruction                                 | \$30,937,739 |
| 2000 - Support Services                            | 20,054,476   |
| 5200 - Fund Transfers                              | 2,216,676    |
| 6000 - Operating Contingencies                     | 900,000      |
| Total General Fund Appropriations                  | \$54,108,891 |
| 7000 - Unappropriated Ending Fund Balance          | \$350,000    |
| SPECIAL REVENUE FUND                               |              |
| 1000 - Instruction                                 | \$4,760,689  |
| 2000 - Support Services                            | 2,798,981    |
| 3000 - Enterprise/Community Service                | 2,372,092    |
| Total Special Revenue Fund Appropriations          | \$9,931,762  |
| 7000 - Unappropriated Ending Fund Balance          | \$30,000     |
| DEBT SERVICE FUND                                  |              |
| 5100 - Debt Service                                | \$5,276,963  |
| Total Debt Service Fund Appropriations             | \$5,276,963  |
| 7000 - Unappropriated Ending Fund Balance/Reserves | \$3,865,018  |