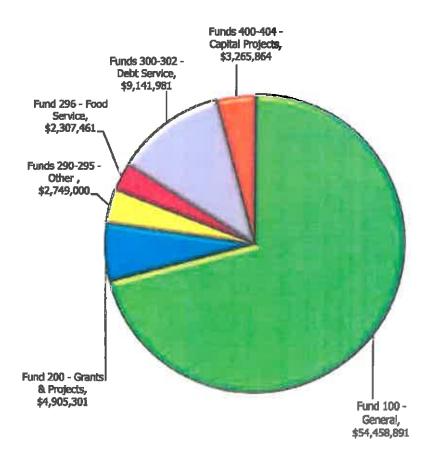

| GENERAL FUND                                       |              |
|----------------------------------------------------|--------------|
| 1000 - Instruction                                 | \$30,937,739 |
| 2000 - Support Services                            | 20,054,476   |
| 5200 - Fund Transfers                              | 2,216,676    |
| 6000 - Operating Contingencies                     | 900,000      |
| Total General Fund Appropriations                  | \$54,108,891 |
| 7000 - Unappropriated Ending Fund Balance          | \$350,000    |
| SPECIAL REVENUE FUND                               |              |
| 1000 - Instruction                                 | \$4,760,689  |
| 2000 - Support Services                            | 2,798,981    |
| 3000 - Enterprise/Community Service                | 2,372,092    |
| Total Special Revenue Fund Appropriations          | \$9,931,762  |
| 7000 - Unappropriated Ending Fund Balance          | \$30,000     |
| DEBT SERVICE FUND                                  |              |
| 5100 - Debt Service                                | \$5,276,963  |
| Total Debt Service Fund Appropriations             | \$5,276,963  |
| 7000 - Unappropriated Ending Fund Balance/Reserves | \$3,865,018  |

#### CAPITAL PROJECTS FUND

| 4000 - Facility Acquisition & Construction Services | \$2,837,000 |
|-----------------------------------------------------|-------------|
| 5200 - Fund Transfer                                | 108,864     |
| Total Capital Projects Fund Appropriations          | \$2,945,864 |
| 7000 - Unappropriated Ending Fund Balance/Reserves  | \$320,000   |