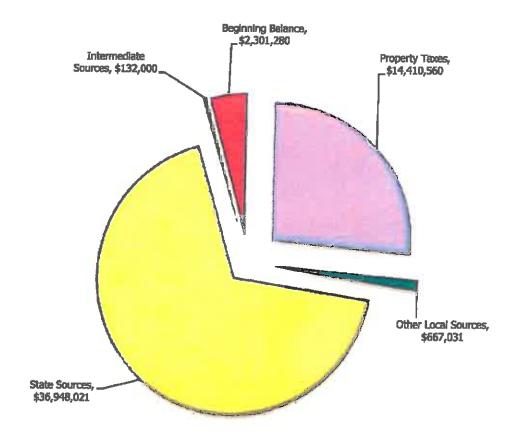

Contact: Cheryl Northam, Chief Operations Officer

Telephone: 541-440-4028

Email: cnortham@roseburg.k12.or.us

|                                                            | SUMMARY - RESOURCES     |                   |                   |
|------------------------------------------------------------|-------------------------|-------------------|-------------------|
| TOTAL OF ALL FUNDS                                         | Actual Amount           | Adopted Budget    | Approved Budget   |
|                                                            | Last Year 2013-14       | This Year 2014-15 | Next Year 2015-16 |
| Beginning Fund Balance                                     | \$5,297,111             | \$4,689,594       | \$6,171,864       |
| Current Year Property Taxes, other than Local Option Taxes | 15.092.973              | 15,003,287        | 15,624,040        |
| Current Year Local Option Property Taxes                   |                         |                   |                   |
| Other Revenue from Local Sources                           | 6,957,950               | 7,502,331         | 7,059,279         |
| Revenue from Intermediate Sources                          | 235,928                 | 237,915           | 437,915           |
| Revenue from State Sources                                 | 32,361,242              | 36,899,702        | 38,821,411        |
| Revenue from Federal Sources                               | 5,947,528               | 5,572,653         | 5,450,170         |
| Interfund Transfers                                        | 927,000                 | 1,366,676         | 1,575,540         |
| All Other Budget Resources                                 |                         |                   | 750,000           |
| Total Resources                                            | \$66,819,730            | \$71,272,158      | \$75,890,218      |
| FINANCIAL SUMMARY - REQU                                   | JIREMENTS BY OBJECT CLA |                   |                   |