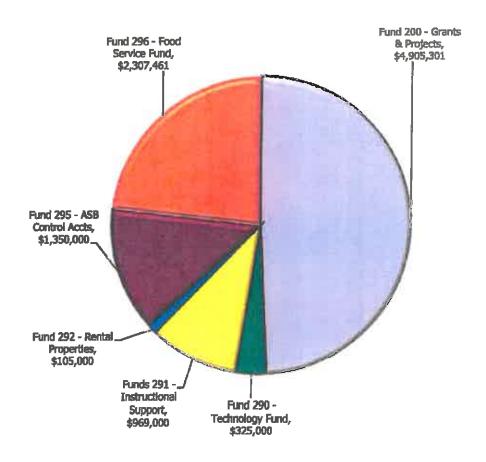

- A new sub-fund has been added to the 200 group for the 2015-16 year. Fund 292 will account for all activity for the district housing rentals. This is currently contained within the capital projects fund, however the receipt of rent and expenditures associated with the property are not specifically a capital improvement and will be more accurately reflected within a special revenue fund.
- Capital Projects Fund. The Capital Projects Fund is used to account for funds designated to support major facility projects of the District. Debt payments that historically have been budgeted in this fund are now all contained within the debt service series of funds. Transfers to this fund are budgeted at \$503,741 for the 2015-16 fiscal year.
  - o In 2008 the District received a \$1.2 million dollar loan, referred to as a full faith and credit obligation, to complete energy efficiency projects throughout the District. Repayment of this debt is currently being funded through SB 1149 funds which are public purpose fees on electric and natural gas utility bills. In order to continue this funding stream, the District will be required to complete other energy efficiency projects in the future. The debt payment for 2015-16 will be \$108,864. The final payment for our full faith and credit obligation will occur in 2022. This debt payment has been moved to the 300 fund series as a debt service payment, and will no longer be shown in the capital projects fund series. The SB 1149 revenue stream will continue to be reflected in the capital projects fund, and a transfer from Fund 404 to the debt service fund will finance the debt payment.
  - o In 2004, the District issued Qualified Zone Academy Bonds (QZAB) in the amount of \$2.5 million. The proceeds of this financing were used for facility preservation and major maintenance projects. These bonds are unique in that there was a tax benefit to a financing agency to purchase the bonds, and the District is required to repay only \$1.9 million of the \$2.5 original debt. Annual debt payments are \$118,935 and are scheduled to mature in 2020. This debt service payment has also been moved to the debt service fund series, and is funded by a transfer from the general fund.
  - o Sub-fund 400 has been added to reflect the \$1.5 million dollar grant received to replace the high school roof and to make seismic upgrades to the gym structure. This sub-fund will also account for loan proceeds and the expenditures related to the project. It is anticipated that the majority of the work will be done over the summer of 2015 and the project will be complete after the summer of 2016.
- **Debt Service Fund**. The Debt Service Fund is used to account for the repayment of the District's General Obligation (GO) and Pension Obligation Bonds (POB) debt obligations.

- In the fall of 1999, the District passed a \$23.9 million Bond Measure. GO Bonds were issued in December 1999 and January 2000. The proceeds of the 20-year bonds were used to complete many projects at Roseburg High School between 2001 and 2006. The repayment of the bonds is to be made from a Debt Service Levy that was authorized in the Bond Measure. The debt payments for 2015-16 will be approximately \$2.1 million. The GO bonds will be paid off in 2021.
- o In 2002-03 and 2003-04 the District issued a total of \$35.3 million in pension obligation bonds. These bonds are being paid off through payroll charges and the District receives a credit against our PERS employer rate. To date, the District has saved over \$8 million as a result of the financings. In the first years after the issue of the pension bonds the District built up a reserve in the POB Debt Service Fund to offset increased principal and interest payments in the last few years of the repayment schedule. Since the start of the recession in 2008, that reserve has been utilized for current payments to help decrease expenditures in the General Fund. In fiscal year 2013-14, we were able to increase our planned reserves in this fund and expect to end the year with approximately \$2.6 million up approximately \$800,000 from the previous year. The payroll charges to all funds equal 14.40% of eligible salaries, and are budgeted to be \$3.9 million in 2015-16, with a debt service payment of \$2.86 million. The last bonds are scheduled to be paid off in 2028.
- o A third sub-fund, fund 301 has been added to the debt service series of fund. This fund will reflect the QZAB payment, the full faith and credit obligation, and the debt payments for the new loan to replace the high school roof.