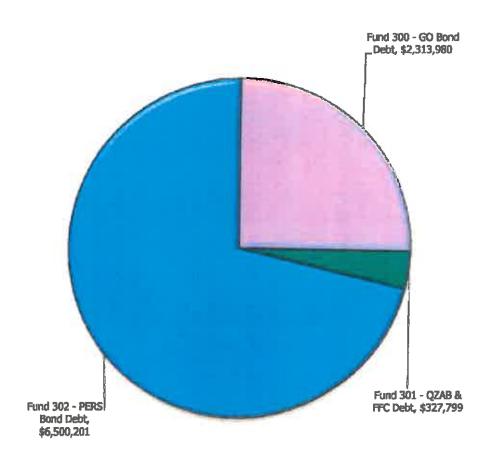

- A new sub-fund has been added to the 200 group for the 2015-16 year. Fund 292 will account for all activity for the district housing rentals. This is currently contained within the capital projects fund, however the receipt of rent and expenditures associated with the property are not specifically a capital improvement and will be more accurately reflected within a special revenue fund.
- Capital Projects Fund. The Capital Projects Fund is used to account for funds designated to support major facility projects of the District. Debt payments that historically have been budgeted in this fund are now all contained within the debt service series of funds. Transfers to this fund are budgeted at \$503,741 for the 2015-16 fiscal year.
  - o In 2008 the District received a \$1.2 million dollar loan, referred to as a full faith and credit obligation, to complete energy efficiency projects throughout the District. Repayment of this debt is currently being funded through SB 1149 funds which are public purpose fees on electric and natural gas utility bills. In order to continue this funding stream, the District will be required to complete other energy efficiency projects in the future. The debt payment for 2015-16 will be \$108,864. The final payment for our full faith and credit obligation will occur in 2022. This debt payment has been moved to the 300 fund series as a debt service payment, and will no longer be shown in the capital projects fund series. The SB 1149 revenue stream will continue to be reflected in the capital projects fund, and a transfer from Fund 404 to the debt service fund will finance the debt payment.
  - o In 2004, the District issued Qualified Zone Academy Bonds (QZAB) in the amount of \$2.5 million. The proceeds of this financing were used for facility preservation and major maintenance projects. These bonds are unique in that there was a tax benefit to a financing agency to purchase the bonds, and the District is required to repay only \$1.9 million of the \$2.5 original debt. Annual debt payments are \$118,935 and are scheduled to mature in 2020. This debt service payment has also been moved to the debt service fund series, and is funded by a transfer from the general fund.
  - o Sub-fund 400 has been added to reflect the \$1.5 million dollar grant received to replace the high school roof and to make seismic upgrades to the gym structure. This sub-fund will also account for loan proceeds and the expenditures related to the project. It is anticipated that the majority of the work will be done over the summer of 2015 and the project will be complete after the summer of 2016.
- **Debt Service Fund**. The Debt Service Fund is used to account for the repayment of the District's General Obligation (GO) and Pension Obligation Bonds (POB) debt obligations.