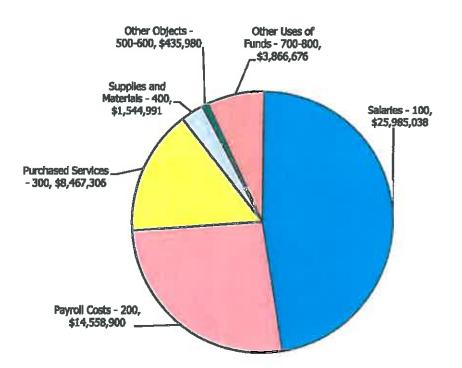

| FINANCIAL SUMMARY - REQUIREMENTS BY OBJECT CLASSIFICATION |              |              |              |  |
|-----------------------------------------------------------|--------------|--------------|--------------|--|
| Selaries                                                  | \$26,669,889 | \$27,704,492 | \$28,767,290 |  |
| Other Associated Payroll Costs                            | 15,760,695   | 16,866,737   | 16,134,516   |  |
| Purchased Services                                        | 8,358,145    | 9,339,499    | 9,604,729    |  |
| Supplies & Materials                                      | 3,725,510    | 5,505,667    | 5,808,893    |  |
| Capital Cutlay                                            | 77,268       | 503,023      | 2,838,000    |  |
| Other Objects (except debt service & interfund transfers) | 386,422      | 457,772      | 472,134      |  |
| Dabt Service*                                             | 4,880,529    | 4,958,292    | 5,224,099    |  |
| Interfund Transfers*                                      | 927,500      | 1,366,676    | 1,575,540    |  |
| Operating Contingency                                     |              | 900,000      | 900,000      |  |
| Unappropriated Ending Fund Balance & Reserves             | 6,034,274    | 3,670,000    | 4,565,018    |  |
| Total Requirements                                        | \$66,819,730 | \$71,272,158 | \$75,890,218 |  |