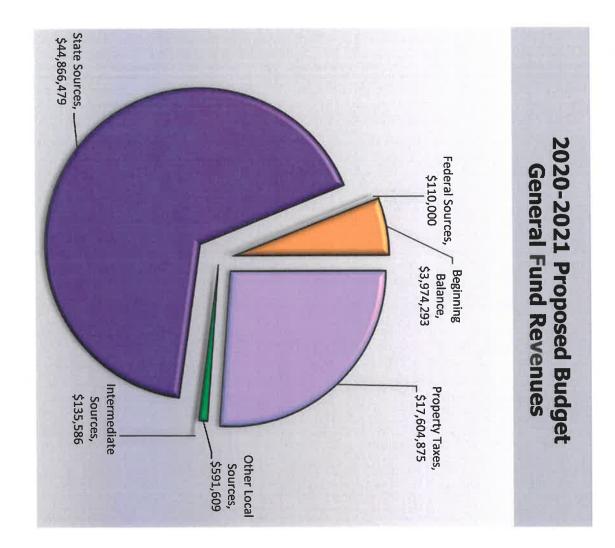

#### **Resources Report**

|   | 0.00    | 0.00     | 66,686,232.31        | 65,057,211.00        | 64,883,633.56             | 61,264,439.21        | Total Fund 100 General Fund              |
|---|---------|----------|----------------------|----------------------|---------------------------|----------------------|------------------------------------------|
|   | 0.00    | 0.00     | 3,969,292.59         | 3,700,000.00         | 6,086,360.95              | 2,957,366.23         | 5000 Other Sources                       |
|   | 0.00    | 0.00     | 0.00<br>3,969,292.59 | 0.00<br>3,700,000.00 | 29,174.75<br>6,057,186.20 | 0.00<br>2,957,366.23 | 5300 Sale Of Assets<br>5400 Fund Balance |
|   | 0.00    | 0.00     | 110,000.00           | 0.00                 | 646,268.34                | 682,799.10           | 4000 Revenue from Federal Sources        |
|   | 0.00    | 0.00     | 110,000.00           | 0.00                 | 646,268.34                | 682,799.10           | 4801 Federal Forest Fees                 |
|   | 0.00    | 0.00     | 44,866,478.87        | 43,279,174.00        | 40,819,657.68             | 41,114,083.43        | 3000 Revenues from State Sources         |
|   | 0.00    | 0.00     | 578,769.13           | 566,692.00           | 596,378.56                | 572,201.32           |                                          |
|   | 0.00    | 0.00     | 44,287,709.74        | 42,712,482.00        | 40,223,279.12             | 40,541,882.11        | 3101 State School Support                |
|   | 0.00    | 0.00     | 135,586.34           | 170,000.00           | 203,676.69                | 254,182.50           | 2000 Revenues from Intermediate          |
|   | 0.00    | 0.00     | 50,586.34            | 100,000.00           | 116,918.32                | 108,387.50           | 2102 Revenue from ESD                    |
|   | 0.00    | 0.00     | 85,000.00            | 70,000.00            | 86,758.37                 | 145,795.00           | 2101 County School Fund                  |
| - | 0.00    | 0.00     | 17,604,874.51        | 17,908,037.00        | 17,127,669.90             | 16,256,007.95        | 1000 Revenues from Local Sources         |
|   | 0.00    | 0.00     | 0.00                 | 0.00                 | 7,869.70                  | 9,520.45             | 1994 Miscellaneous Revenue               |
|   | 0.00    | 0.00     | 190,502.00           | 140,000.00           | 134,807.28                | 148,100.45           | 1993 E-Rate Revenue                      |
|   | 0.00    | 0.00     | 36,107.00            | 35,537.00            | 5,539.29                  | 17,596.53            |                                          |
|   | 0.00    | 0.00     | 50,000.00            | 30,000.00            | 128,531.98                | 44,420.60            |                                          |
|   | 0.00    | 0.00     | 0.00                 | 0.00                 | 11,770.75                 | 670.05               |                                          |
|   | 0.00    | 0.00     | 1,500.00             | 1,500.00             | 77,225.00                 | 66,866.29            |                                          |
|   | 0.00    | 0.00     | 96,000.00            | 96,000.00            | 103,856.12                | 98,225.25            | 1800 Davcare Tuition                     |
|   | 0.00    | 0.00     | 00 000 00            | 20,000,00            | 18 332 66                 | 10 070 00            |                                          |
|   | 0.00    | 0.00     | 0.00                 | 90,000.00            | 116 206 20                | 96,585.42            |                                          |
|   | 0.00    | 0.00     | 100,000.00           | 100,000.00           | 411,805.00                | 253,982.88           |                                          |
|   | 0.00    | 0.00     | 0.00                 | 5,000.00             | 0.00                      | 0.00                 |                                          |
|   | 0.00    | 0.00     | 10,000.00            | 17,000.00            | 0.00                      | 15,438.40            |                                          |
|   | 0.00    | 0.00     | 0.00                 | 0.00                 | 1,200.00                  | 1,750.00             |                                          |
|   | 0.00    | 0.00     | 0.00                 | 0.00                 | 106,431.45                | 64,441.94            | 1113 Land Sales in Lieu of Taxes         |
|   | 0.00    | 0.00     | 640,000.00           | 658,000.00           | 639,168.14                | 619,345.93           | 1112 Prior Year's Taxes                  |
|   | 0.00    | 0.00     | 16,373,265.51        | 16,622,000.00        | 15,292,768.15             | 14,704,406.63        | 1111 Current Year's Taxes                |
|   |         |          |                      |                      |                           |                      | Fund 100 General Fund                    |
|   | Adopted | Approved | Proposed             | ZU 19-ZU<br>Adopted  | 2016-19<br>Actuals        | ZUT7-18<br>Actuals   |                                          |
|   | 10-000  | 2020-21  | 2020 21              | 00 01/00             | 2010 10                   | 01 1 100             |                                          |