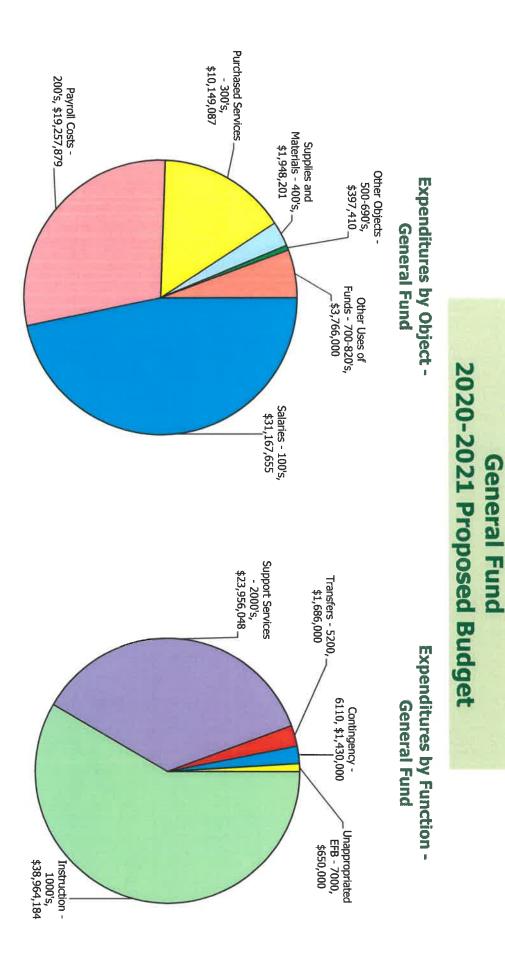

#### 2020-2021 Proposed Budget

| Account                      | Description                  | 2017-18 Actuals | 2018-19 Actuals 2019-20 Adopted | )19-20 Adopted | 2019-20 FTE | 2020-21<br>Proposed | 2020-21 FTE |
|------------------------------|------------------------------|-----------------|---------------------------------|----------------|-------------|---------------------|-------------|
| 100.2640.0000.000.000.000.00 | Office of Human Resources    | \$537,617       | \$574,068                       | \$594,602      | 4.0000      | \$592,646           | 4.0000      |
| 100,2660.0000.000.000.000.00 | Technology Services          | \$964,275       | \$1,010,144                     | \$1,242,743    | 8.0000      | \$1,318,459         | 8.0000      |
| 100.2700.0000.000.000.000.00 | Supplemental Retirement Pro- | \$728,108       | \$542,413                       | \$653,743      | 0.0000      | \$499,611           | 0.0000      |
| 100,5200,0000,000,000,000,00 | Interfund Transfers          | \$1,387,935     | \$1,802,935                     | \$2,174,935    | 0.0000      | \$1,686,000         | 0.0000      |
| 100.6110.0000.000.000.000.00 | Operating Contingency        | \$0             | \$0                             | \$1,280,000    | 0.0000      | \$1,430,000         | 0.0000      |
| 100,7000,0000,000,000,000.00 | Unappropriated Ending Fund   | \$6,057,186     | \$7,204,526                     | \$650,000      | 0.0000      | \$650,000           | 0.0000      |
| Grand Total:                 |                              | \$61,264,439    | \$64,883,634                    | \$65,057,211   | 572.8880    | \$66,686,232        | 579.2564    |